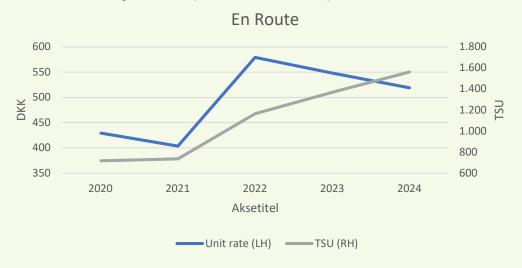

## 1.2.1 - En route

**En route Charging zone 1** Denmark En route traffic forecast Local forecast CAGR **Local Forecast** 2017A 2018A 2019A 2020A 2021 2022 2023 2024 2019-2024 IFR movements (thousands) 670 669 275 281 553 621 663 -0,2% -0,1% -59,0% 3,6% IFR movements (yearly variation in %) 1.666 1.709 1.781 717 767 1.455 1.661 1.784 0,0% En route service units (thousands) En route service units (yearly variation in %) 2,6% 4,2% -59,7%