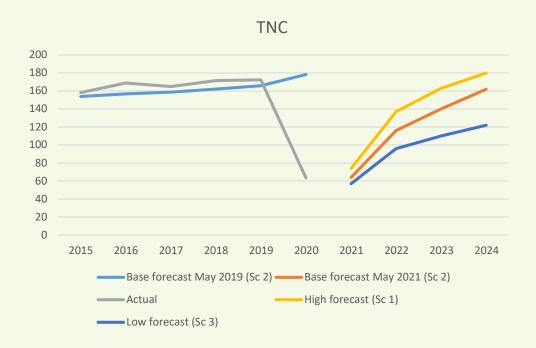

## 1.2.2 - Terminal

| Terminal Charging zone 1                       | Denmar         | Denmark - TCZ |       |        |      |       |       |       |                   |
|------------------------------------------------|----------------|---------------|-------|--------|------|-------|-------|-------|-------------------|
| Terminal traffic forecast                      | Local forecast |               |       |        |      |       |       |       |                   |
| Local Forecast                                 | 2017A          | 2018A         | 2019A | 2020A  | 2021 | 2022  | 2023  | 2024  | CAGR<br>2019-2024 |
| IFR movements (thousands)                      | 129,5          | 133,0         | 131,6 | 49,1   | 51   | 111   | 122   | 130   | -0,3%             |
| IFR movements (yearly variation in %)          |                | 2,7%          | -1,0% | -62,7% |      |       |       |       |                   |
| Terminal service units (thousands)             | 165,0          | 171,6         | 171,7 | 63,5   | 69,8 | 142,6 | 159,5 | 170,8 | -0,1%             |
| Terminal service units (yearly variation in %) |                | 4,0%          | 0,1%  | -63,0% |      |       |       |       |                   |

| Specific local factors justifying not using the STATFOR base forecasts          |  |  |
|---------------------------------------------------------------------------------|--|--|
| (provide justification below or refer to Annex D for more detailed explanation) |  |  |
| The plan has been updated with the STATFOR October 2021 forecast. (Base)        |  |  |
|                                                                                 |  |  |