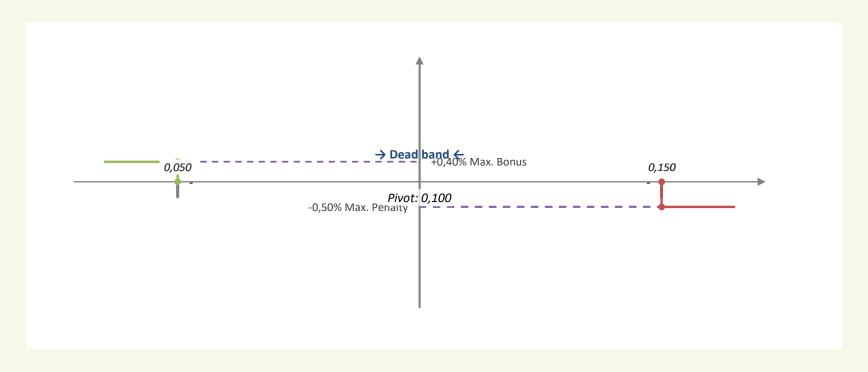

-----------|
| Performance Plan t            | argets (mins of ATFM delay per flight) |      |      | 0,1         | 0,1         | 0,1         |
| Bonus/penalty rang            | ge $\Delta$ (in fraction of min)       |      |      | ±0,050      | ±0,050      | ±0,050      |
| Pivot values for RP           | 3 (mins of ATFM delay per flight)      |      |      | 0,10        | 0,10        | 0,10        |
| Financial                     | Dead band range                        |      |      | [0,05-0,15] | [0,05-0,15] | [0,05-0,15] |
| advantages /<br>disadvantages | Bonus sliding range                    |      |      | [0,05-0,05] | [0,05-0,05] | [0,05-0,05] |
|                               | Penalty sliding range                  |      |      | [0,15-0,15] | [0,15-0,15] | [0,15-0,15] |



# **Traffic adjustment based on October 2021 update**

Current determined RP3-cost are aligned to May 2021 forecast (slight increase from previous)

## Forecast deviations +/- 2.0 %

 Naviair suggests that deviations with a range of +/- 2.0 % between forecasts for the period (2022-2024) does not result in changes to submitted costs, e.g., Naviair will handle a +/- 2.0 % traffic-deviation in the new forecast at the same cost resulting in lower/higher unit rate.

# Forecast deviations larger than +/- 2.0 % - sensitivity on in-elasticity (traffic/costs) Lower

• In the short term the tools for cost-reductions are already activated, and recruitment of operational staff is needed for a planned return to 2019-level in late RP3 or early RP4. There is a limit to further reductions given the requ