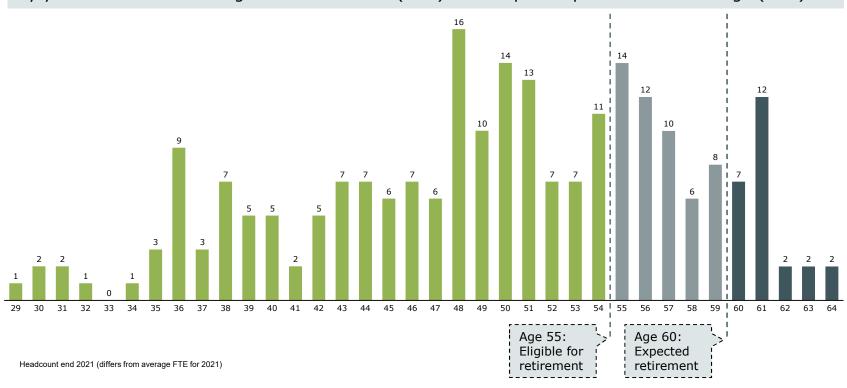

8     |
| Exeptional items      | -4,6           | 4,6         | -              | -               | -              |                | 15,3           | -0,9   | -1,1    |         | <u> </u> |
| Total costs           | 182,8          | _           | 182,8          | -4,9            | 2,0            | 179,9          | 174,5          | 174,5  | 5 169,1 | . 172,7 | 174,5    |

Figures are listed in real terms (DKK 2017) - compared to RT1 the inflation is removed for costs excl. Depreciation and cost of capital.

**Naviair ATCO** | High number of Eligible & Expected retirements by the end of RP3.

Existing Naviair ATCO population (after voluntary resignation) in 2024 is simulated to **232**. By year 2024 **75** will be eligible for retirement (55+) and **25** past expected retirement age (60+)



# **Recruitment** | Recruitment of ATCOs needed to meet demand and capacity



→ △ — ATCOs, excl. recruitment
→ ATCOs, incl. recruitment

Years 2018 and 2019 provided service with no delay and high performance in the environmental KPI's under a period of all time high traffic figures.

Internally years of low/postponed recruitment and use of extra shifts were necessary to provide the service.

The updated RP3-plan includes recruitment and necessary use of ATCO-resources to train recruits and an expected lower need for extra shifts.

The recruitment effort is necessary to handle increases in traffic starting 2022 rising to 2019-level in 2024/5 (STATFOR) and the demographic composition of the operational staff, where many will be eligible for retirement in the short term.

The RP3-targets