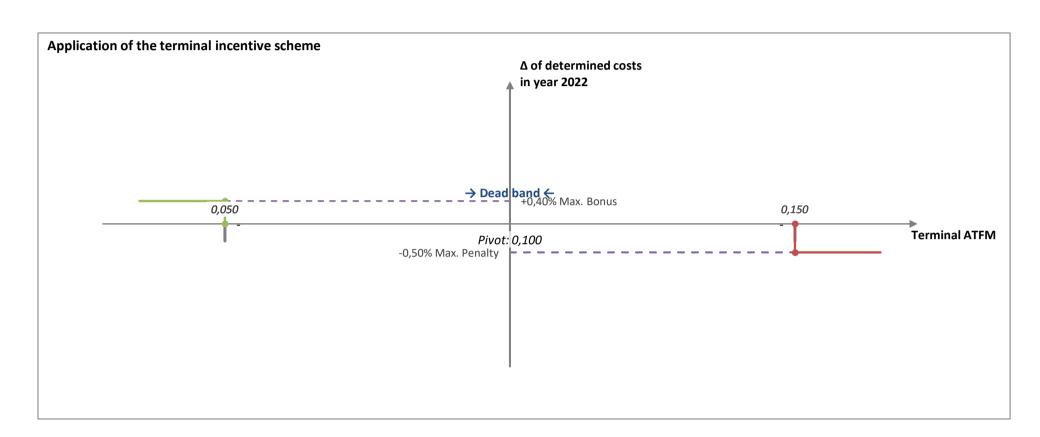

## 1.3.2 - Specific consultation requirements of ANSPs and airspace users on the performance plan

| Topic of consultation                                                                                                                                      | Applicable | Results of consultation                                                                                                                                          |
|------------------------------------------------------------------------------------------------------------------------------------------------------------|------------|------------------------------------------------------------------------------------------------------------------------------------------------------------------|
| Where applicable, decision to diverge from the STATFOR base forecast                                                                                       | No         |                                                                                                                                                                  |
| Charging policy                                                                                                                                            | Yes        | Carry-overs resulting from the exceptional measures (2020/1627) will be spread over 7 years from 2023. No other changes in charcing policy.                      |
| Maximum financial advantages and disadvantages for the mandatory incentive scheme on capacity                                                              | Yes        | In generel users prefer asymmetrical maximun advantages and disadvantages. In the Danish incentive scheme max. bonus is 0,4% and max penalty 0,5%.               |
| Where applicable, decision to modulate performance targets for<br>the purpose of pivot values to be used for the mandatory<br>incentive scheme on capacity | No         |                                                                                                                                                                  |
| Symmetric range ("dead band") for the purpose of the mandatory incentive scheme on capacity                                                                | Yes        | Presented and discussed. Due to the low level of delays, delays will have to come close to zero in order release a bonus.                                        |
| Establishment or modification of charging zones                                                                                                            | No         |                                                                                                                                                                  |
| Establishment of determined costs included in the cost base for charges                                                                                    | Yes        | Further information and clarifications provided on FTEs, pensions costs and investments were requested and                                                       |
| Where applicable, values of the modulated parameters for the traffic risk sharing mechanism                                                                | No         |                                                                                                                                                                  |
| Where applicable, decision to apply the simplified charging scheme                                                                                         | No         |                                                                                                                                                                  |
| New and existing investments, and in particular new major investments, including their expected benefits                                                   | Yes        | Users lacked CBAs for Naviairs investments and especially questioned the need for a back-up ATM system. Further information and justification has been provided. |