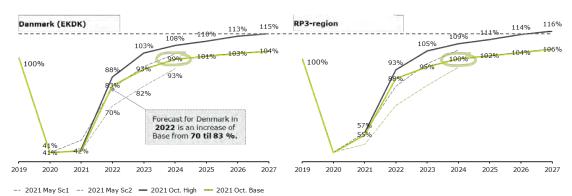

## 1.2.1 - En route

**En route Charging zone 1** Denmark En route traffic forecast Local forecast CAGR **Local Forecast** 2017A 2018A 2019A 2020A 2021 2022 2023 2024 2019-2024 IFR movements (thousands) 670 669 275 281 553 621 663 -0,2% -0,1% -59,0% 3,6% IFR movements (yearly variation in %) 1.666 1.709 1.781 717 767 1.455 1.661 1.784 0,0% En route service units (thousands) En route service units (yearly variation in %) 2,6% 4,2% -59,7%

Specific local factors justifying not using the STATFOR base forecasts

(provide justification below or refer to Annex D for more detailed explanation)

The plan has been updated with the STATFOR October 2021 forecast. (Base)

## 1.2.2 - Terminal

| Terminal Charging zone 1                       | Denmar         | Denmark - TCZ |       |        |      |       |       |       |                   |
|------------------------------------------------|----------------|---------------|-------|--------|------|-------|-------|-------|-------------------|
| Terminal traffic forecast                      | Local forecast |               |       |        |      |       |       |       |                   |
| Local Forecast                                 | 2017A          | 2018A         | 2019A | 2020A  | 2021 | 2022  | 2023  | 2024  | CAGR<br>2019-2024 |
| IFR movements (thousands)                      | 129,5          | 133,0         | 131,6 | 49,1   | 51   | 111   | 122   | 130   | -0,3%             |
| IFR movements (yearly variation in %)          |                | 2,7%          | -1,0% | -62,7% |      |       |       |       |                   |
| Terminal service units (thousands)             | 165,0          | 171,6         | 171,7 | 63,5   | 69,8 | 142,6 | 159,5 | 170,8 | -0,1%             |
| Terminal service units (yearly variation in %) |                | 4,0%          | 0,1%  | -63,0% |      |       |       |       |                   |

| Specific local factors justifying not using the STATFOR base forecasts          |  |  |
|---------------------------------------------------------------------------------|--|--|
| (provide justification below or refer to Annex D for more detailed explanation) |  |  |
| The plan has been updated with the STATFOR October 2021 forecast. (Base)        |  |  |
|                                                                                 |  |  |