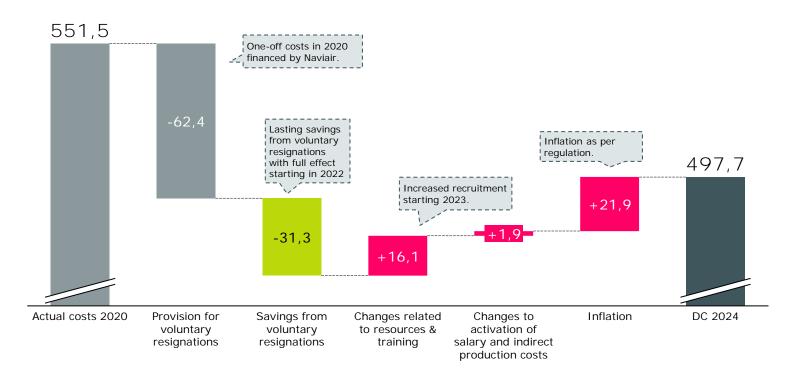

isk of delays and possibly closure of Danish airspace must also be expected in connection with testing and upgrading of the COOPANS ATM system.

According to our information, all COOPANS partners, where the system is operational, also use different kind of back-up ATM systems.

# **Sector opening scheme**

Lufthansa has also asked for further information regarding the intended sector opening schemes and the expected amount of traffic to be able to reconcile the staff effort p.a.

The planned sector configuration is defined Network Operations Plan which is updated according to Network Manager processes. Reference is kindly made to this plan and to the information in sheet (3.3.1 En route) in the draft performance plan.

# Staff costs 2020-2024 | En route & TNC CPH per route tables (M DKK)





Carsten Niebuhrs Gade 43 1577 København V Phone +45 7221 8800 Fax 7262 6790 info@trafikstyrelsen.dk www.trafikstyrelsen.dk

Date: 05-11-2021

Written consultation on the updated Danish RP3 Draft Performance Plan

On 27 October 2021, Denmark received the EU Commission's verification of the completeness of the Danish draft performance plan, which was originally submitted to the Commission on 29 September 2021.

As you are aware the verification requested all states to review and update the draft performance plans in light of the Eurocontrol STAT-FOR baseline traffic forecast published on 15 October 2021.

In the draft performance plan, Danish ANSP Naviair, has committed itself to comply with the union wide targets for cost efficiency for all years measured on total determined costs. This