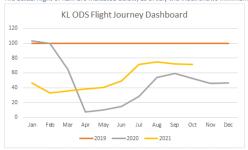

## 1.2.1 - En route

**En route Charging zone 1** Denmark En route traffic forecast Local forecast CAGR **Local Forecast** 2017A 2018A 2019A 2020A 2021 2022 2023 2024 2019-2024 IFR movements (thousands) 670 669 275 281 553 621 663 -0,2% -0,1% -59,0% 3,6% IFR movements (yearly variation in %) 1.666 1.709 1.781 717 767 1.455 1.661 1.784 0,0% En route service units (thousands) En route service units (yearly variation in %) 2,6% 4,2% -59,7%

## 1.2.2 - Terminal

| Terminal Charging zone 1                       | Denmar         | Denmark - TCZ |       |        |      |       |       |       |                   |
|------------------------------------------------|----------------|---------------|-------|--------|------|-------|-------|-------|-------------------|
| Terminal traffic forecast                      | Local forecast |               |       |        |      |       |       |       |                   |
| Local Forecast                                 | 2017A          | 2018A         | 2019A | 2020A  | 2021 | 2022  | 2023  | 2024  | CAGR<br>2019-2024 |
| IFR movements (thousands)                      | 129,5          | 133,0         | 131,6 | 49,1   | 51   | 111   | 122   | 130   | -0,3%             |
| IFR movements (yearly variation in %)          |                | 2,7%          | -1,0% | -62,7% |      |       |       |       |                   |
| Terminal service units (thousands)             | 165,0          | 171,6         | 171,7 | 63,5   | 69,8 | 142,6 | 159,5 | 170,8 | -0,1%             |
| Terminal service units (yearly variation in %) |                | 4,0%          | 0,1%  | -63,0% |      |       |       |       |                   |