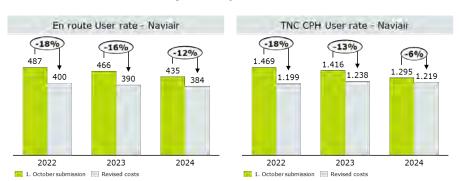

scenario but still higher than the May forecast traffic risk sharing will be triggered. Naviair can then face a situation where the traffic levels are higher but where revenue at the same time is reduced below the determined total costs.

Further cost reductions are deemed difficult for Naviair. A maximum trigger of traffic risk sharing with a deviation of service units +/-10% corresponds to 4.4% of the determined costs which is approx. 35 MDKK yearly for En route and TNC CPH.

e) Significantly lowered unit rates with new costs & traffic The scale of increase in traffic will ultimately lower the user rates significantly with approx. -18% in year 2022. The costs are driven by the increases in movements. The service units however are expected to recover at a faster rate in the short term.



Figure 3: Naviair user rates are significantly lowered (DKK)

The temporary unit rate applied in 2020/2021 were set with higher traffic and reductions related to traffic risk sharing and inflation adjustment from RP2.

### f) EU-trend in DUC is outperformed in all years

Based on material from the PRB there is a difference of 6-7% at union-wide level in the revised determined costs compared to that of the target on determined costs. The PRB further notes that "The costs included in the draft performance plans provide, a priori, for a sufficient margin for ANSPs to cope the higher traffic forecast and should thus not be modified."

As presented in the draft performance plan and at the user consultation this is not the case for Naviair where determined costs were set to match the embedded