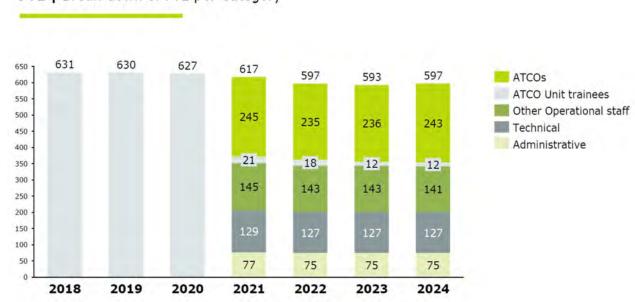

cost of capital and dividing by the total asset base.

DMI has experienced delays on many investments due to the corona pandemia, which is reflected in lower depreciation in 2020 compared to the 2021 to 2024 period.

During the RP3 period DMI will increase the asset base due to modernization of DMI's observation-systems and infrastructure. The increase in investments leads to increased financial costs. However, the percentage increase in financial costs is lower compared to the



percentage increase in fixed assets, resulting in a lower cost of capital percentage.

# **Naviair staff composition**

At the consultation further information regarding the composition of Naviairs FTEs was requested. The chart below breaks down the expected development of FTE in categories over the RP3 period.



FTE | Break-down of FTE per Category

#### **Pensions**

At the consultation Lufthansa questioned the pension scheme and why the pension cost was not being reduced over time when staff numbers are reduced. It was explained that in Denmark pension costs are part of total staff cost and therefore when staff cost increases, the pension costs does too. Pension contributions are paid monthly to external independent pension funds. In this sense the Danish pension system is more transparent and less critical than in many other countries.

Minor clarifications have been made in the section on Pensions (3.4.3 Pensions) in the draft performance plan.

# Scaled adjustments of under-recovery

During the consultation Lufthansa recommended that Denmark follow the German model, where the under-recovery