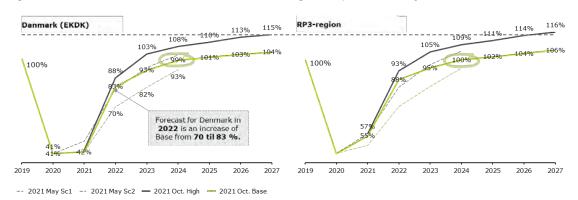

## 1.2.1 - En route

**En route Charging zone 1** Denmark En route traffic forecast Local forecast CAGR **Local Forecast** 2017A 2018A 2019A 2020A 2021 2022 2023 2024 2019-2024 IFR movements (thousands) 670 669 275 281 553 621 663 -0,2% -0,1% -59,0% 3,6% IFR movements (yearly variation in %) 1.666 1.709 1.781 717 767 1.455 1.661 1.784 0,0% En route service units (thousands) En route service units (yearly variation in %) 2,6% 4,2% -59,7%

Specific local factors justifying not using the STATFOR base forecasts

(provide justification below or refer to Annex D for more detailed explanation)

The plan has been updated with the STATFOR October 2021 forecast. (Base)

## 1.2.2 - Terminal

| Terminal Charging zone 1                       | Denmar         | Denmark - TCZ |       |        |      |       |       |       |                   |
|------------------------------------------------|----------------|---------------|-------|--------|------|-------|-------|-------|-------------------|
| Terminal traffic forecast                      | Local forecast |               |       |        |      |       |       |       |                   |
| Local Forecast                                 | 2017A          | 2018A         | 2019A | 2020A  | 2021 | 2022  | 2023  | 2024  | CAGR<br>2019-2024 |
| IFR movements (thousands)                      | 129,5          | 133,0         | 131,6 | 49,1   | 51   | 111   | 122   | 130   | -0,3%             |
| IFR movements (yearly variation in %)          |                | 2,7%          | -1,0% | -62,7% |      |       |       |       |                   |
| Terminal service units (thousands)             | 165,0          | 171,6         | 171,7 | 63,5   | 69,8 | 142,6 | 159,5 | 170,8 | -0,1%             |
| Terminal service units (yearly variation in %) |                | 4,0%          | 0,1%  | -63,0% |      |       |       |       |                   |

| Specific local factors justifying not using the STATFOR base forecasts          |  |  |
|---------------------------------------------------------------------------------|--|--|
| (provide justification below or refer to Annex D for more detailed explanation) |  |  |
| The plan has been updated with the STATFOR October 2021 forecast. (Base)        |  |  |
|                                                                                 |  |  |