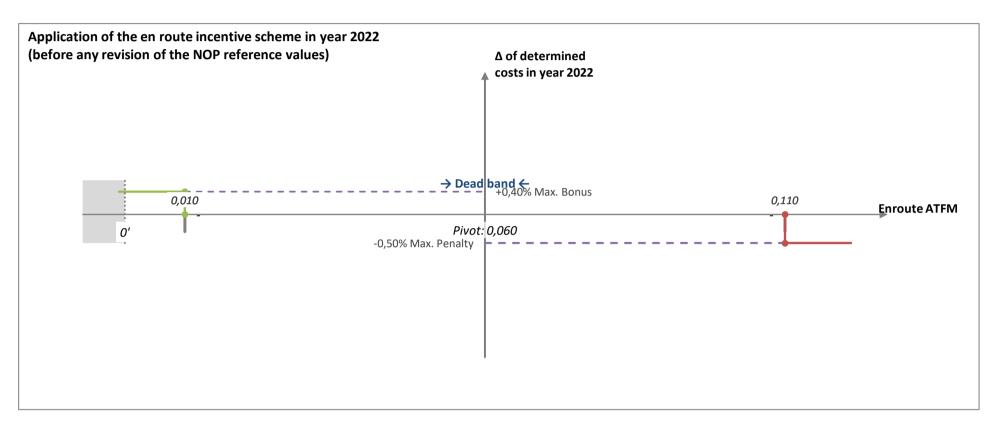

## 1.3.2 - Specific consultation requirements of ANSPs and airspace users on the performance plan

| Topic of consultation                                                                                                                                      | Applicable | Results of consultation                                                                                                                                          |
|------------------------------------------------------------------------------------------------------------------------------------------------------------|------------|------------------------------------------------------------------------------------------------------------------------------------------------------------------|
| Where applicable, decision to diverge from the STATFOR base forecast                                                                                       | No         |                                                                                                                                                                  |
| Charging policy                                                                                                                                            | Yes        | Carry-overs resulting from the exceptional measures (2020/1627) will be spread over 7 years from 2023. No other changes in charcing policy.                      |
| Maximum financial advantages and disadvantages for the mandatory incentive scheme on capacity                                                              | Yes        | In generel users prefer asymmetrical maximun advantages and disadvantages. In the Danish incentive scheme max. bonus is 0,4% and max penalty 0,5%.               |
| Where applicable, decision to modulate performance targets for<br>the purpose of pivot values to be used for the mandatory<br>incentive scheme on capacity | No         |                                                                                                                                                                  |
| Symmetric range ("dead band") for the purpose of the mandatory incentive scheme on capacity                                                                | Yes        | Presented and discussed. Due to the low level of delays, delays will have to come close to zero in order release a bonus.                                        |
| Establishment or modification of charging zones                                                                                                            | No         |                                                                                                                                                                  |
| Establishment of determined costs included in the cost base for charges                                                                                    | Yes        | Further information and clarifications provided on FTEs, pensions costs and investments were requested and                                                       |
| Where applicable, values of the modulated parameters for the traffic risk sharing mechanism                                                                | No         |                                                                                                                                                                  |
| Where applicable, decision to apply the simplified charging scheme                                                                                         | No         |                                                                                                                                                                  |
| New and existing investments, and in particular new major investments, including their expected benefits                                                   | Yes        | Users lacked CBAs for Naviairs investments and especially questioned the need for a back-up ATM system. Further information and justification has been provided. |