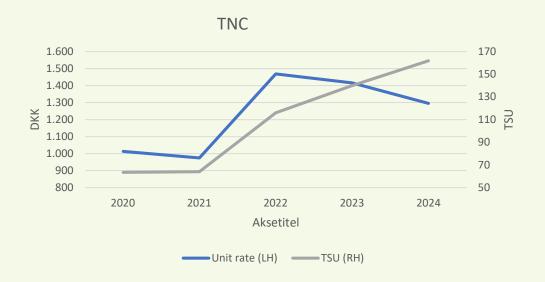

## 1.2.2 - Terminal

| Terminal Charging zone 1                       | Denmar         | Denmark - TCZ |       |        |      |       |       |       |                   |
|------------------------------------------------|----------------|---------------|-------|--------|------|-------|-------|-------|-------------------|
| Terminal traffic forecast                      | Local forecast |               |       |        |      |       |       |       |                   |
| Local Forecast                                 | 2017A          | 2018A         | 2019A | 2020A  | 2021 | 2022  | 2023  | 2024  | CAGR<br>2019-2024 |
| IFR movements (thousands)                      | 129,5          | 133,0         | 131,6 | 49,1   | 51   | 111   | 122   | 130   | -0,3%             |
| IFR movements (yearly variation in %)          |                | 2,7%          | -1,0% | -62,7% |      |       |       |       |                   |
| Terminal service units (thousands)             | 165,0          | 171,6         | 171,7 | 63,5   | 69,8 | 142,6 | 159,5 | 170,8 | -0,1%             |
| Terminal service units (yearly variation in %) |                | 4,0%          | 0,1%  | -63,0% |      |       |       |       |                   |