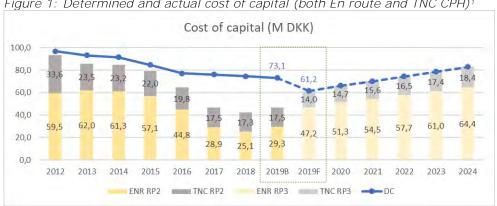

nterests in 2020 & 2021.

In conclusion the final adjustment for a comparable baseline is:

En route: + 13,1 MDKK (reduction of 3,8 MDKK) TNC CPH: - 4,9 MDKK (reduction of 1,1 MDKK)



**Air Navigation Services** 

COST OF CAPITAL - REVISED ALLOCATION OF EQUITY AND DEBT ON COST BASES, AND CORRECTION OF RP2 APPLICATION OF RETURN ON EQUITY

#### Summary

The cost of capital for RP3 will be aligned with the regulation and the identified inconsistencies in the current RP2 method applied by Naviair will thereby be removed.

The alignment requires a revised allocation of equity and debt across cost bases and should be applied in the baseline for RP3 (year 2019).

Overall the cost of capital for En route and TNC CPH will be lower than currently charged to users in RP2 as seen in figure 1 below.



Figure 1: Determined and actual cost of capital (both En route and TNC CPH)1

2019B is Budget 2019 and 2019F is Budget 2019 with RP3-method for calculation of cost of capital.

The effects from this overall change in methodology will be the following the changes are shown in figure 2 below:

- Return on equity based on full equity instead of only contributed capital.
- Distribution of assets to En route / TNC CPH is lower in RP3 than in RP2.
- Lower rate of return on equity with 5,0 % in RP3 (6,67 % in RP2).
- Less financial income from less placement of excess liquidity is expected.

The methodology required according to regulation 2019/317 must be applied with effect on the 2019-cost estimates to make a comparable Baseline calculation. When calculating baseline for RP3 this change in m