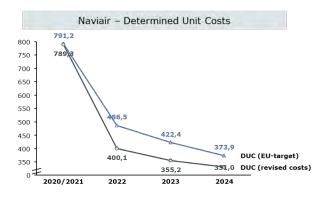

e level in the revised determined costs compared to that of the target on determined costs. The PRB further notes that "The costs included in the draft performance plans provide, a priori, for a sufficient margin for ANSPs to cope the higher traffic forecast and should thus not be modified."

As presented in the draft performance plan and at the user consultation this is not the case for Naviair where determined costs were set to match the embedded target on Determined costs, and the plan was able to meet the target on Determined Unit Costs over the RP3-period.

With a revision of costs and updated traffic Naviair will outperform the En route DUC-trend in all years by approx. 300 MDKK2017 for the period.

Figure 4: Determined Unit Costs (€2017) and difference in Determined costs (M€2017)



Fra: WEIDENHILLER, STEPHAN

Til: Bjarne Skovgaard Sørensen; Rory Sergison; Francis.Becht@sas.se; Tom Laursen; Esben Blum; psm@bll.dk;

estelle.malavolti@prb.eusinglesky.eu; jay.patel@egis-group.com; HUET Denis; Zandstra, Johan (SPLHW) -

KLM; Mikael berg; Nicola Volta

Cc: Kåre Clemmesen; Lars Korsholm; Ditte Løvenborg; Christoffer Vahl Bendixen; Simone Roy Jessen; Mads

Christian Jessen; Mads Kvist Eriksen; Thorsten Elkjær; Lise Kronborg; Casper Kramme Jepsen; Kasper

Korsgaard Bertelsen

Emne: AW: Updated Danish RP3 Performance Plan

**Dato:** 8. november 2021 12:12:16

### Dear Bjarne,

Thank you for your message and the opportunity to comment on the planned update of the Danish Performance Plan:

- The Airlines of the Lufthansa Group support the **use of Statfor Sc2** for calculating