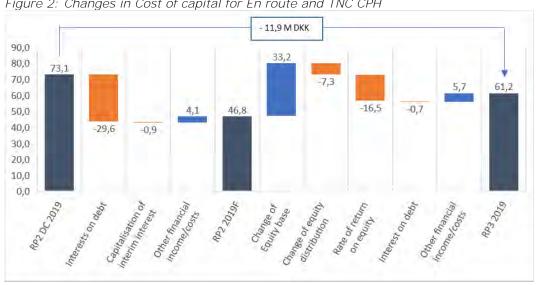

elow:

- Return on equity based on full equity instead of only contributed capital.
- Distribution of assets to En route / TNC CPH is lower in RP3 than in RP2.
- Lower rate of return on equity with 5,0 % in RP3 (6,67 % in RP2).
- Less financial income from less placement of excess liquidity is expected.

The methodology required according to regulation 2019/317 must be applied with effect on the 2019-cost estimates to make a comparable Baseline calculation. When calculating baseline for RP3 this change in methodology is an decrease of 11,9 M DKK compared to RP2. The changes are illustrated in figure 2 and described below in the section of 'Components of Naviairs cost of capital'.

<sup>&</sup>lt;sup>1</sup> In Appendix table 3 the figures are provided for En route and TNC CPH separately.



Figure 2: Changes in Cost of capital for En route and TNC CPH

#### Background

It has been noted by the EC that "there are some outstanding issues, which have no impact on the 2019 unit rates, but need to be addressed in the preparation of RP3 Performance Plan." One of these issues relates to the assumptions of the cost of capital.

Naviair has committed to harmonise the cost of capital in the RP3 Performance Plan in line with the performance and charging scheme article 22 (4) (d) 2019/317 and in doing so to fix this inconsistency<sup>3</sup>.

## Components of Naviairs cost of capital

For Naviair the cost of capital in RP3 is the combined amount of

- a) return on equity,
- b) interest payment on debt,
- c) deduction of capitalisation of interim interest and
- d) Placement of excess l