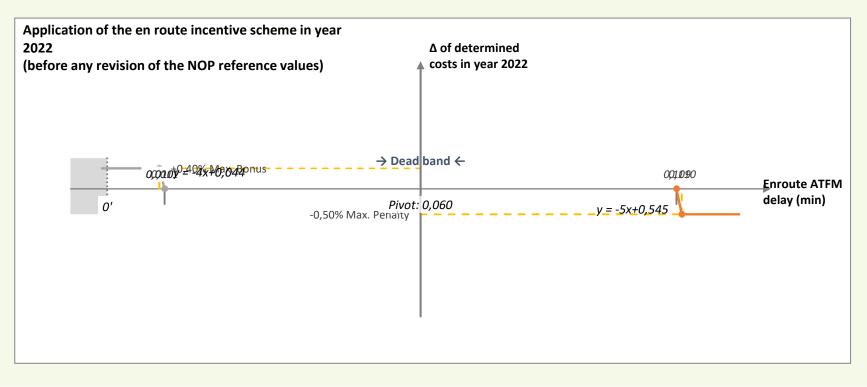

5          |
| Alert threshold (Δ      | Ref. value in fraction of min)         |      |      | ±0,050        | ±0,050        | ±0,050        |
| Performance Plan t      | argets (mins of ATFM delay per flight) |      |      | 0,06          | 0,06          | 0,05          |
| Pivot values for RP     | 3 (mins of ATFM delay per flight)      |      |      | 0,06          | 0,06          | 0,05          |
| Financial               | Dead band range                        |      |      | [0,011-0,109] | [0,011-0,109] | [0,001-0,099] |
| advantages /            | Bonus sliding range                    |      |      | [0,01-0,011]  | [0,01-0,011]  | [0-0,001]     |
| disadvantages           | Penalty sliding range                  |      |      | [0,109-0,11]  | [0,109-0,11]  | [0,099-0,1]   |



# RP3 draft PP Capacity incentive scheme — TNC Trafikstyrelsen Danish Civil Aviation and Railway Authority

|                               |                                        | 2020 | 2021 | 2022        | 2023        | 2024        |
|-------------------------------|----------------------------------------|------|------|-------------|-------------|-------------|
| Performance Plan t            | argets (mins of ATFM delay per flight) |      |      | 0,1         | 0,1         | 0,1         |
| Bonus/penalty rang            | ge $\Delta$ (in fraction of min)       |      |      | ±0,050      | ±0,050      | ±0,050      |
| Pivot values for RP           | 3 (mins of ATFM delay per flight)      |      |      | 0,10        | 0,10        | 0,10        |
| Financial                     | D