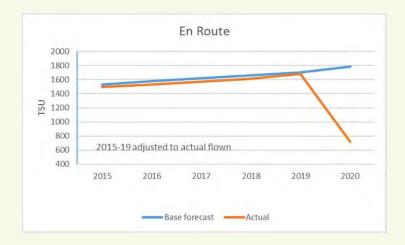

## 1.2.1 - En route

**En route Charging zone 1** Denmark En route traffic forecast Local forecast CAGR **Local Forecast** 2017A 2018A 2019A 2020A 2021 2022 2023 2024 2019-2024 IFR movements (thousands) 670 669 275 281 553 621 663 -0,2% -0,1% -59,0% 3,6% IFR movements (yearly variation in %) 1.666 1.709 1.781 717 767 1.455 1.661 1.784 0,0% En route service units (thousands) En route service units (yearly variation in %) 2,6% 4,2% -59,7%