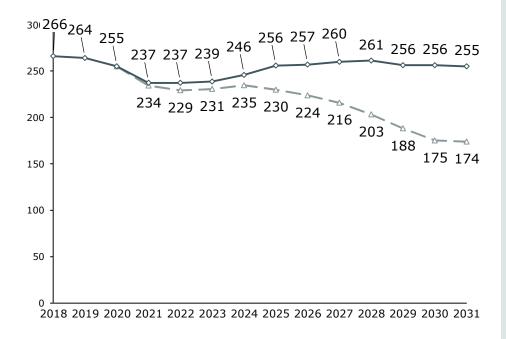

| -               | -              |                | 15,3           | -0,9   | -1,1    |         | <u> </u> |
| Total costs           | 182,8          | _           | 182,8          | -4,9            | 2,0            | 179,9          | 174,5          | 174,5  | 5 169,1 | . 172,7 | 174,5    |

Figures are listed in real terms (DKK 2017) - compared to RT1 the inflation is removed for costs excl. Depreciation and cost of capital.

**Naviair ATCO** | High number of Eligible & Expected retirements by the end of RP3.

Existing Naviair ATCO population (after voluntary resignation) in 2024 is simulated to **232**. By year 2024 **75** will be eligible for retirement (55+) and **25** past expected retirement age (60+)



# **Recruitment** | Recruitment of ATCOs needed to meet demand and capacity



→ △ — ATCOs, excl. recruitment
→ ATCOs, incl. recruitment

Years 2018 and 2019 provided service with no delay and high performance in the environmental KPI's under a period of all time high traffic figures.

Internally years of low/postponed recruitment and use of extra shifts were necessary to provide the service.

The updated RP3-plan includes recruitment and necessary use of ATCO-resources to train recruits and an expected lower need for extra shifts.

The recruitment effort is necessary to handle increases in traffic starting 2022 rising to 2019-level in 2024/5 (STATFOR) and the demographic composition of the operational staff, where many will be eligible for retirement in the short term.

The RP3-targets for Capacity and Environment are demanding. With the present forecast the opera