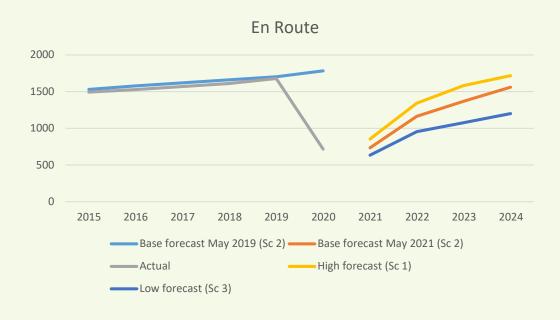

## 1.2.1 - En route

**En route Charging zone 1** Denmark En route traffic forecast Local forecast CAGR **Local Forecast** 2017A 2018A 2019A 2020A 2021 2022 2023 2024 2019-2024 IFR movements (thousands) 670 669 275 281 553 621 663 -0,2% -0,1% -59,0% 3,6% IFR movements (yearly variation in %) 1.666 1.709 1.781 717 767 1.455 1.661 1.784 0,0% En route service units (thousands) En route service units (yearly variation in %) 2,6% 4,2% -59,7%

Specific local factors justifying not using the STATFOR base forecasts

(provide justification below or refer to Annex D for more detailed explanation)

The plan has been updated with the STATFOR October 2021 forecast. (Base)