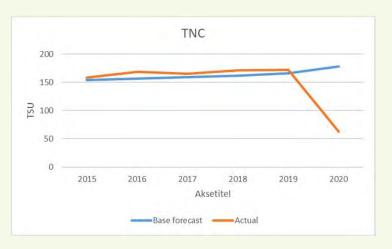

## 1.2.2 - Terminal

| Terminal Charging zone 1                       | Denmar         | Denmark - TCZ |       |        |      |       |       |       |                   |
|------------------------------------------------|----------------|---------------|-------|--------|------|-------|-------|-------|-------------------|
| Terminal traffic forecast                      | Local forecast |               |       |        |      |       |       |       |                   |
| Local Forecast                                 | 2017A          | 2018A         | 2019A | 2020A  | 2021 | 2022  | 2023  | 2024  | CAGR<br>2019-2024 |
| IFR movements (thousands)                      | 129,5          | 133,0         | 131,6 | 49,1   | 51   | 111   | 122   | 130   | -0,3%             |
| IFR movements (yearly variation in %)          |                | 2,7%          | -1,0% | -62,7% |      |       |       |       |                   |
| Terminal service units (thousands)             | 165,0          | 171,6         | 171,7 | 63,5   | 69,8 | 142,6 | 159,5 | 170,8 | -0,1%             |
| Terminal service units (yearly variation in %) |                | 4,0%          | 0,1%  | -63,0% |      |       |       |       |                   |